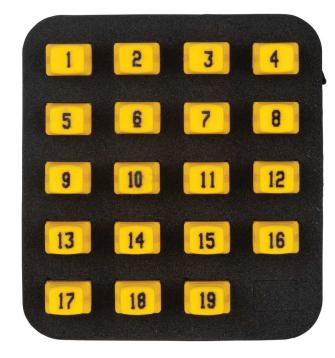

## LanMap™ Kit

The LanMap™ Kit works with testers to identify and map twisted-pair infrastructure (RJ45). It is a fast and efficient way to identify multiple locations at once. For use with various Klein Scout® Pro and Commander™ series of cable testers.