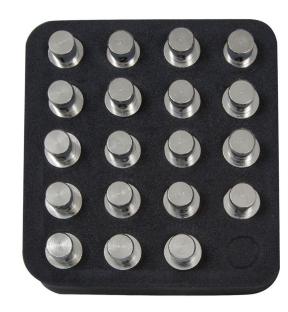

The CoaxMap™ Kit is the fastest, most efficient way to identify multiple locations at one time. The kit works with the Scout® Pro and Commander™ series of testers to identify and map coaxial (F-connector) cable infrastructure (F-connector) up to 19 locations. It is a fast and efficient way to identify multiple locations at once. Remotes are numbers 1 through 19 for fast and accurate identification.