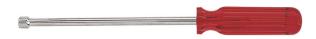

## 1/4-Inch Nut Driver, 6-Inch Hollow Shaft

Get to those deeply recessed bolts and studs with Klein's 6" (152 mm) nut driver. The hollow shaft fits over extra-long bolts and studs. The smooth Comfordome handle fits comfortably in the palm of the hand. The red handle helps to identify this tool quickly.

## **Specifications**

| Application:     | Work on Stacked Circuit Boards or Other<br>Long Bolt Applications | Nut Driver Sizes: | 1/4"          |
|------------------|-------------------------------------------------------------------|-------------------|---------------|
| Magnetic:        | Νο                                                                | Shaft Length:     | 6" (15.2 cm)  |
| Material:        | Steel                                                             | Insulated:        | No            |
| Handle Material: | Plastic Grip                                                      | Handle Color:     | Red           |
| Overall Length:  | 9.625" (24.5 cm)                                                  | Weight:           | 2.4 oz (68 g) |