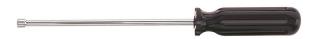

## 3/16-Inch Nut Driver 6-Inch Hollow Shaft

Get to those deeply recessed bolts and studs with Klein's 6" (152 mm) nut driver. The hollow shaft fits over extra-long bolts and studs. The smooth Comfordome handle fits comfortably in the palm of the hand. The color coded handle makes this tool easy to find in your tool bag.

## **Specifications**

| Nut Driver Sizes: | 3/16"         | Magnetic:       | No               |
|-------------------|---------------|-----------------|------------------|
| Shaft Length:     | 6'' (15.2 cm) | Insulated:      | No               |
| Handle Color:     | Black         | Overall Length: | 9.625" (24.5 cm) |
| Weight:           | 2.4 oz (68 g) |                 |                  |