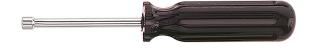

## 3/16-Inch Nut Driver, 3-Inch Hollow Shaft, Plastic Handle

Work in close quarters with Klein's 3" (76 mm) nut driver. The hollow shaft is ideal when working on stacked circuit boards or other long bolt applications. The smooth Comfordome handle fits comfortably in the palm of the hand. The color-coded handle makes this tool easy to find in your tool bag.

## **Specifications**

| Application:      | Long Bolts and Studs | Special Features: | Smooth Comfordome Handle |
|-------------------|----------------------|-------------------|--------------------------|
| Nut Driver Sizes: | 3/16"                | Magnetic:         | No                       |
| Shaft Length:     | 3" (7.6 cm)          | Insulated:        | No                       |
| Handle Color:     | Black                | Overall Length:   | 6.625" (16.8 cm)         |
| Weight:           | 1.6 oz (45 g)        |                   |                          |