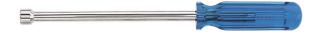

## 3/8-Inch Magnetic Nut Driver 6-Inch Shaft

This 3/8-Inch magnetic nut driver from Klein Tools features a lifetime guarantee of quality and reliability. The hollow shaft is ideal when working on stacked circuit boards or other long bolt applications. The smooth Comfordome handle fits comfortably in the palm of the hand.

## **Specifications**

| Nut Driver Sizes: | 3/8"          | Magnetic:       | Yes              |
|-------------------|---------------|-----------------|------------------|
| Shaft Length:     | 6" (15.2 cm)  | Insulated:      | No               |
| Handle Color:     | Blue          | Overall Length: | 9.625" (24.5 cm) |
| Weight:           | 2.4 oz (68 g) |                 |                  |