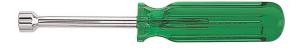

## 11/32-Inch Nut Driver, 3-Inch Hollow Shaft

Get to those hard to reach nuts/bolts with Klein's hollow shaft nut driver. The 3" (76 mm) shaft fits over long bolts and studs for most applications. The smooth Comfordome handle fits comfortably in the palm of the hand. The green handle helps to identify this tool quickly.

## **Specifications**

| Application:     | Work on Stacked Circuit Boards or Other Long Bolt Applications | Nut Driver Sizes: | 11/32"        |
|------------------|----------------------------------------------------------------|-------------------|---------------|
| Magnetic:        | No                                                             | Shaft Length:     | 3" (7.6 cm)   |
| Material:        | Steel                                                          | Insulated:        | No            |
| Handle Material: | Plastic Grip                                                   | Handle Color:     | Green         |
| Overall Length:  | 6.625" (16.8 cm)                                               | Weight:           | 2.4 oz (68 g) |