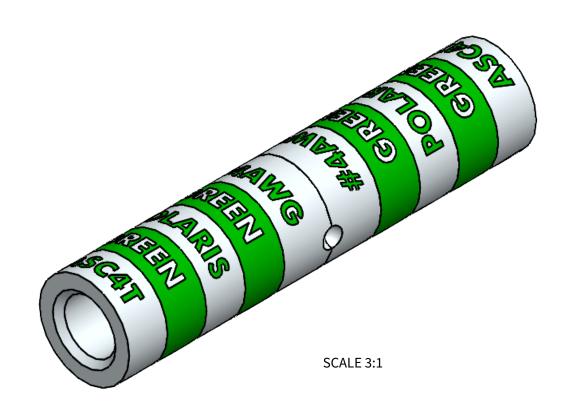

## **FEATURES:**

1. Material: Tin Plated Aluminum

UL listed for U.S. & Canada.

- 3. Wire connector rated for 35Kv max.
- 4. Class B/C compressed, concentric, and compact conductor.
- 5. Dual rated AL9CU.
- 6. Expanded wire range when installed with dieless NSi compression tool (N12ID).
- 7. Dimensions are for reference only.

PROGRAM: SOLIDWORKS
UPDATED: 4/2022
SALES REV: A
SIZE: B (11x17)

| +         |              |           | ALUMINUM COMPRESSION CONNECTOR TOOL AND DIE CHART (# OF CRIMPS PER SIDE) |              |             |                     |
|-----------|--------------|-----------|--------------------------------------------------------------------------|--------------|-------------|---------------------|
|           |              |           | NSI                                                                      |              | GREENLEE    | BURNDY              |
| WIRE SIZE | STRIP LENGTH | DIE COLOR | EXPANDED WIRE RANGE W/ N12ID                                             | N1240 SERIES | 1240 SERIES | Y-35, Y750, PAT 750 |
| #4AWG     | 1-1/16"      | GREEN     | #4AWG-#6AWG                                                              | KA12-4 (2)   | KA12-4 (2)  | U4CABT (2)          |