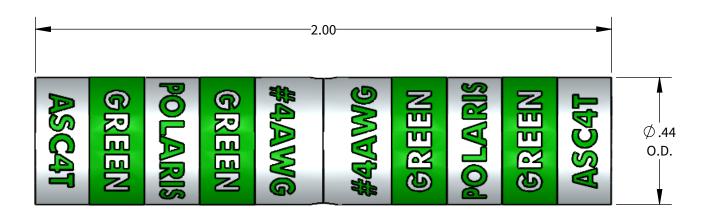

PROGRAM: SOLIDWORKS
UPDATED: 4/2022
SALES REV: A
SIZE: B (11x17)

| +         |              |           | ALUMINUM COMPRESSION CONNECTOR TOOL AND DIE CHART (# OF CRIMPS PER SIDE) |              |             |                     |
|-----------|--------------|-----------|--------------------------------------------------------------------------|--------------|-------------|---------------------|
|           |              |           | NSI                                                                      |              | GREENLEE    | BURNDY              |
| WIRE SIZE | STRIP LENGTH | DIE COLOR | EXPANDED WIRE RANGE W/ N12ID                                             | N1240 SERIES | 1240 SERIES | Y-35, Y750, PAT 750 |
| #4AWG     | 1-1/16"      | GREEN     | #4AWG-#6AWG                                                              | KA12-4 (2)   | KA12-4 (2)  | U4CABT (2)          |