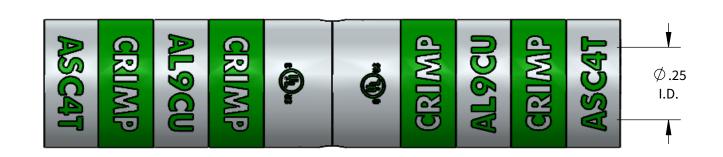

PROGRAM: SOLIDWORKS
UPDATED: 4/2022
SALES REV: A
SIZE: B (11x17)

| +         |              |           | ALUMINUM COMPRESSION CONNECTOR TOOL AND DIE CHART (# OF CRIMPS PER SIDE) |              |             |                     |
|-----------|--------------|-----------|--------------------------------------------------------------------------|--------------|-------------|---------------------|
|           |              |           | NSI                                                                      |              | GREENLEE    | BURNDY              |
| WIRE SIZE | STRIP LENGTH | DIE COLOR | EXPANDED WIRE RANGE W/ N12ID                                             | N1240 SERIES | 1240 SERIES | Y-35, Y750, PAT 750 |
| #4AWG     | 1-1/16"      | GREEN     | #4AWG-#6AWG                                                              | KA12-4 (2)   | KA12-4 (2)  | U4CABT (2)          |