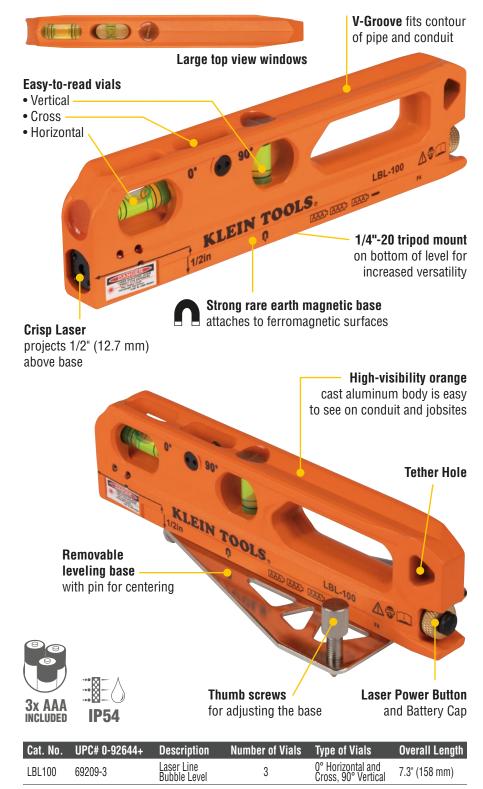

## LASER LINE BUBBLE LEVEL

LBL100

## LASER LINE BUBBLE LEVEL LBL100

The Klein Tools Laser Line Bubble Level projects a bright, crisp laser line and spot parallel to the base of the level up to 75 ft. (22.9 m). Three easy to read vials identify horizontal and cross at 0° level and vertical at 90°. The strong magnetic base attaches to ferromagnetic surfaces. The top features a V-groove to fit the contour of pipe and conduit. Included is a leveling base for manual leveling on uneven surfaces.