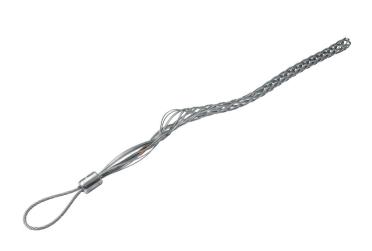

## Offset Flexible Eye Pulling Grips 15-Inch

These medium-duty, standard length double-weave mesh wire pulling grips from Klein combine strength and durability to help linemen get the job done. Manufactured, inspected and tested in the USA, these grips are made of drop-forged quality US steel. Grips are rigorously tested using the Magnuflux method and pulled to rated load to ensure the highest quality and reliability.

## **Specifications**

| Material:    | Galvanized Steel | Cable Diameter:    | 1.00" to 1.24" (25.4 to 31.50 mm) |
|--------------|------------------|--------------------|-----------------------------------|
| Mesh Length: | 15" (38.1 cm)    | Maximum Safe Load: | 800 lb (363 kg)                   |
| Weight:      | 8 oz (227 g)     |                    |                                   |