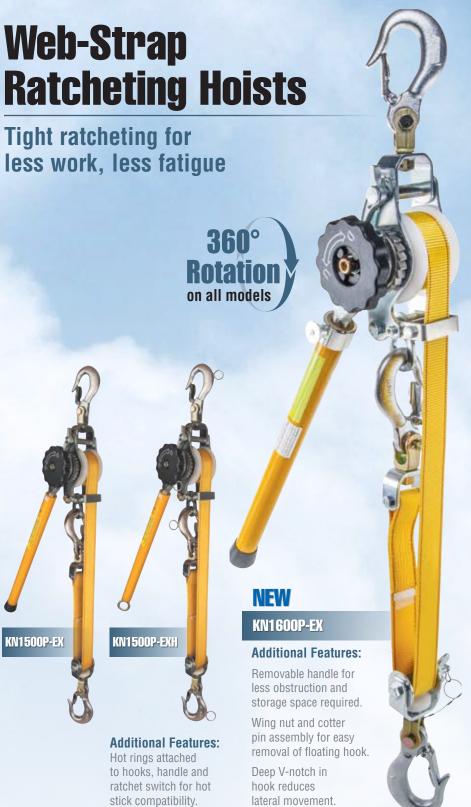

- Controlled tension release for safety
- 360° handle rotation easily works from any angle
- Meets ANSI/ASME B30.21-2014 & B30.10-2014 standards

## **Double Line**

**LOAD RATING:** 3000 lbs. (1350 kg)

Min. to Max. Pulling Distance:

| Cat. No.    | UPC# 0-92644+ | Hot Rings | Approx. Weight     |
|-------------|---------------|-----------|--------------------|
| KN1500P-EX  | 61425-5       | No        | 12.5 lbs. (5.7 kg) |
| KN1500P-EXH | 61103-2       | Yes       | 13 lbs. (5.9 kg)   |
| KN1600P-EX  | 61106-3       | No        | 13 lbs. (5.9 kg)   |