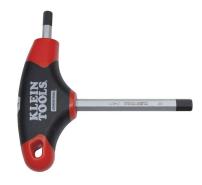

## 1/2-Inch Hex Key, Journeyman T-Handle, 4-Inch

The Klein JTH4E17 1/2-Inch Journeyman T-Handle Hex Key features a T-Handle design that delivers more torque to the fasteners. The part number and hex size appear on the handle for easy, positive identification. Molded-in finger grooves provide a more comfortable grip.