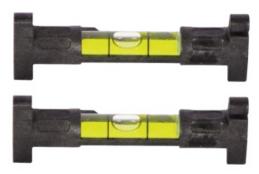

## 3" Structo-Cast® Line Level - 2 Pack

Model #: 585

**UPC:** #049448585007

Two is better than one! These 3" line levels' lightweight design reduces line sag, for an accurate reading every time. They are also highly durable thanks to their impact-resistant Structo-Cast® construction and feature unrestricted hooks that allow for easy movement.