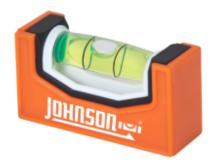

## **Magnetic Pocket Level**

Model #:1721PUPC:1721P

Johnson's 1721P is the ideal tool for quick spot checks of plumb and level or for working in tight spaces. Its strong rare earth magnets adhere firmly to any ferrous metal surface for maximum convenience.

## **PRODUCT DETAILS**

- · Oversized curved block vial with 320° visibility
- Powerful encapsulated GripTight<sup>™</sup> rare earth magnets secure level to ferrous metal surfaces
- SurroundView® vial reflect ambient light for easy-read
- Reads plumb on side edge
- Ideal for use in tight spaces
- Includes quick access belt holster

## APPLICATION

Accurately check plumb or level in tight spaces with the 1721P pocket level. It fits conveniently in your pocket or tool box, or can be worn on your belt using the included holster. This level features an oversized curved vial that reads from any angle and strong rare earth magnets that hold the level securely to ferrous surfaces for hands-free use.