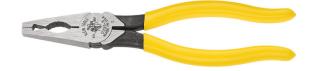

## **Conduit Locknut and Reaming Pliers**

The Conduit Locknut and Reaming Pliers tighten up to 3/4-inch EMT and 1/2-inch rigid locknuts. The special jaw is designed for locknuts, conduit and caps.Serrated jaws deburr the outside while the nose reams and smooths the inside of conduit up to 3/4-inch EMT. The long-nose design makes it easier to reach into electrical boxes.

## **Specifications**

| Overall Length: | 7.75" (19.7 cm) | Jaw Length:    | 1.625" (4.1 cm) |
|-----------------|-----------------|----------------|-----------------|
| Jaw Width:      | 0.938" (2.4 cm) | Jaw Thickness: | 0.5" (1.3 cm)   |
| Point Diameter: | 3/16" (4.8 mm)  | Handle Color:  | Yellow          |
| Handle Finish:  | Plastic-Dipped  | Weight:        | 8.8 oz (249 g)  |