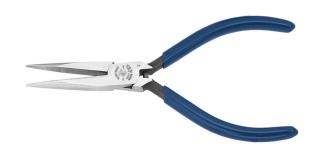

## Pliers, Needle Nose Pliers, Slim, 1/16-Inch Point Diameter, 5-Inch

These slim long-nose pliers are great for extremely close-quarter work. The longer nose and handlesprovide adeeper reach. The polished inside jaws helpprevent nicking of wiresand are spring-loaded for self-opening.

## **Specifications**

| Overall Length: | 5.625" (14.3 cm) | Jaw Length:     | 1.688" (4.3 cm) |
|-----------------|------------------|-----------------|-----------------|
| Jaw Width:      | 0.5" (1.3 cm)    | Jaw Thickness:  | 0.313" (0.8 cm) |
| Jaw Capacity:   | 2.56" (6.5 cm)   | Point Diameter: | 1/16" (1.58 mm) |
| Handle Color:   | Dark Blue        | Handle Finish:  | Plastic-Dipped  |
| Weight:         | 2.4 oz (68 g)    |                 |                 |