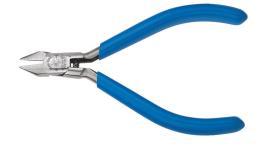

## Diagonal Cutting Pliers, Electronics, Tapered Nose, Mini Jaw, 4-Inch

These Electronics Pliers are the smallest diagonal-cutter Klein offers for close quarter work. They feature a miniature jaw for maximum visibility in tight spaces. The sharp, pointed, tapered nose allows for precise tip cutting. The short jaws and semi-flush, beveled cutting knives permit close cutting of wire. Made of the finest U.S. steel alloy and induction hardened for long life.

## **Specifications**

| Туре:           | Long Nose Diagonal Cutting Pliers | Special Features: | Spring Loaded  |
|-----------------|-----------------------------------|-------------------|----------------|
| Overall Length: | 4.25" (10.8 cm)                   | Material:         | Steel          |
| Nose Type:      | Tapered                           | Jaw Length:       | 0.5" (1.3 cm)  |
| Jaw Width:      | 0.375" (1 cm)                     | Jaw Thickness:    | 0.5" (1.3 cm)  |
| Jaw Capacity:   | 0.891" (2.3 cm)                   | Cutting Knives:   | Flush          |
| Cut Style:      | Flush                             | Joint Type:       | Hot Riveted    |
| Handle Color:   | Light Blue                        | Handle Finish:    | Plastic-Dipped |
| Handle Length:  | 3.313" (8.4 cm)                   | Insulated:        | No             |