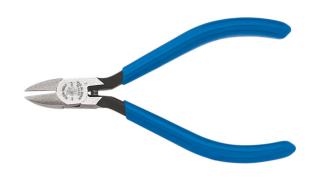

## Diagonal Cutting Pliers, Electronics, Tapered Nose, Narrow Jaw, 4-Inch

These Electronics Pliers have a tapered nose for easy working in confined areas and close tip cutting. The short jaws have beveled edges for semi-flush cutting of wire. The induction hardened cutting knives and hot-riveted joint ensure smooth action and long life.

## **Specifications**

| Туре:           | Long Nose Diagonal Cutting Pliers | Overall Length: | 4.25" (10.8 cm) |
|-----------------|-----------------------------------|-----------------|-----------------|
| Material:       | Steel                             | Nose Type:      | Tapered         |
| Jaw Length:     | 0.5" (1.3 cm)                     | Jaw Width:      | 0.438" (1.1 cm) |
| Jaw Thickness:  | 0.5" (1.3 cm)                     | Jaw Capacity:   | 0.75" (1.9 cm)  |
| Cutting Knives: | Semi-Flush                        | Cut Style:      | Semi-Flush      |
| Joint Type:     | Hot Riveted                       | Handle Color:   | Light Blue      |
| Handle Finish:  | Plastic-Dipped                    | Handle Length:  | 3.125" (7.9 cm) |
| Insulated:      | No                                | Tether Capable: | No              |
| Weight:         | 1.9 oz (54 g)                     |                 |                 |