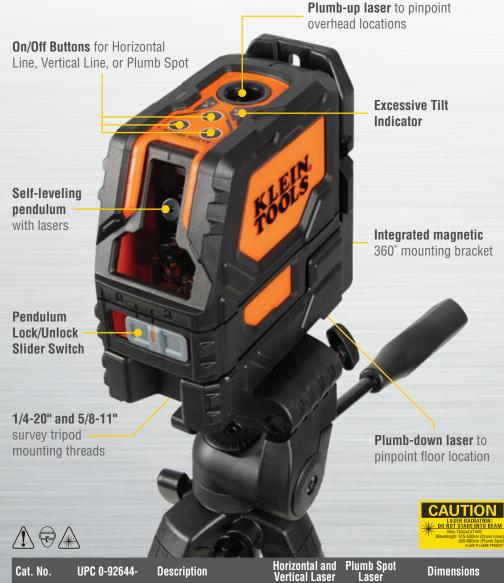

## SELF-LEVELING CROSS-LINE LASER LEVELS

The Klein Tools Self-Leveling Cross-Line Laser Levels are high-performance laser leveling and alignment tools for professionals. These levels provide a reliable pendulum self-leveling system with clear, bright green or red laser level lines and a 90-degree vertical plumb spot. Equipped with an integrated magnetic mount that rotates 360-degrees and an additional clamp-on wall adapter for ceiling grids, Klein's cross-line levels enable a multitude of alignment and layout applications.