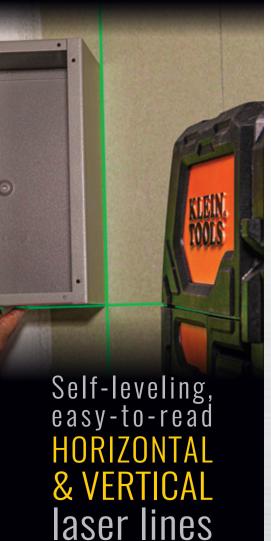

## SELF-LEVELING CROSS-LINE LASER LEVELS

The Klein Tools Self-Leveling Cross-Line Laser Levels are high-performance laser leveling and alignment tools for professionals. These levels provide a reliable pendulum self-leveling system with clear, bright green or red laser level lines and a 90-degree vertical plumb spot. Equipped with an integrated magnetic mount that rotates 360-degrees and an additional clamp-on wall adapter for ceiling grids, Klein's cross-line levels enable a multitude of alignment and layout applications.