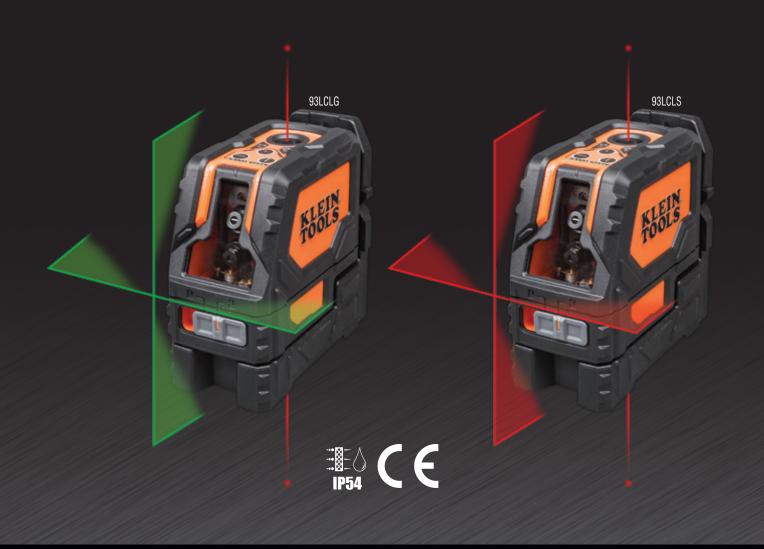

## SELF-LEVELING CROSS-LINE LASER LEVELS

The Klein Tools Self-Leveling Cross-Line Laser Levels are high-performance laser leveling and alignment tools for professionals. These levels provide a reliable pendulum self-leveling system with clear, bright green or red laser level lines and a 90-degree vertical plumb spot. Equipped with an integrated magnetic mount that rotates 360-degrees and an additional clamp-on wall adapter for ceiling grids, Klein's cross-line levels enable a multitude of alignment and layout applications.

with Red Plumb Spot Self-Leveling Cross-Line Green

Red

Red

Red

See our complete line of Levels & Measuring Tools www.kleintools.com

**Dimensions** 

2.6" x 5.3" x 5.0"

(66 x 13.5 x 12.7 cm)