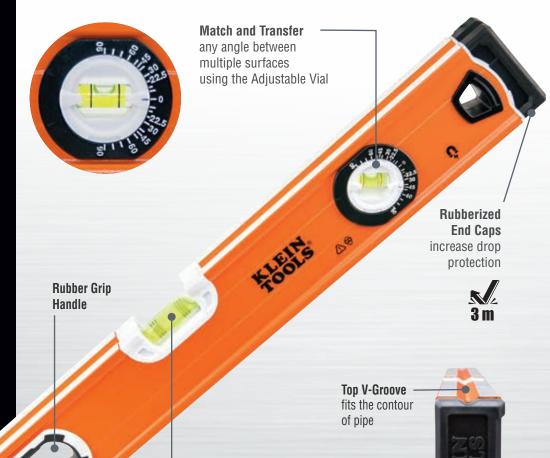

While working on walls, protrusions on rubber end caps help prevent movement

| Cat. No. | UPC 0-92644+ | Description      | Vials               | Length      | Weight          |
|----------|--------------|------------------|---------------------|-------------|-----------------|
| 935L     | 69217-8      | 24" Bubble Level | Adjustable, 0°, 90° | 24" (61 cm) | 1.9 lb (.87 kg) |

**High Visibility Vials** with reinforced housing

See our complete line of levels and measurement tools