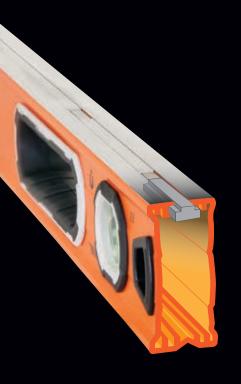

## PATENTED MAGNET TRACK

KEEPS POWERFUL RARE EARTH MAGNETS IN PLACE

U.S. Patent 9,964,407

## **24" BUBBLE LEVEL 935L**

Klein Tools' 24" Bubble Level features powerful rare earth magnets on one side and V-groove on the other. This precision machined level is accurate and durable with an orange body for visibility so it won't get lost on conduit.