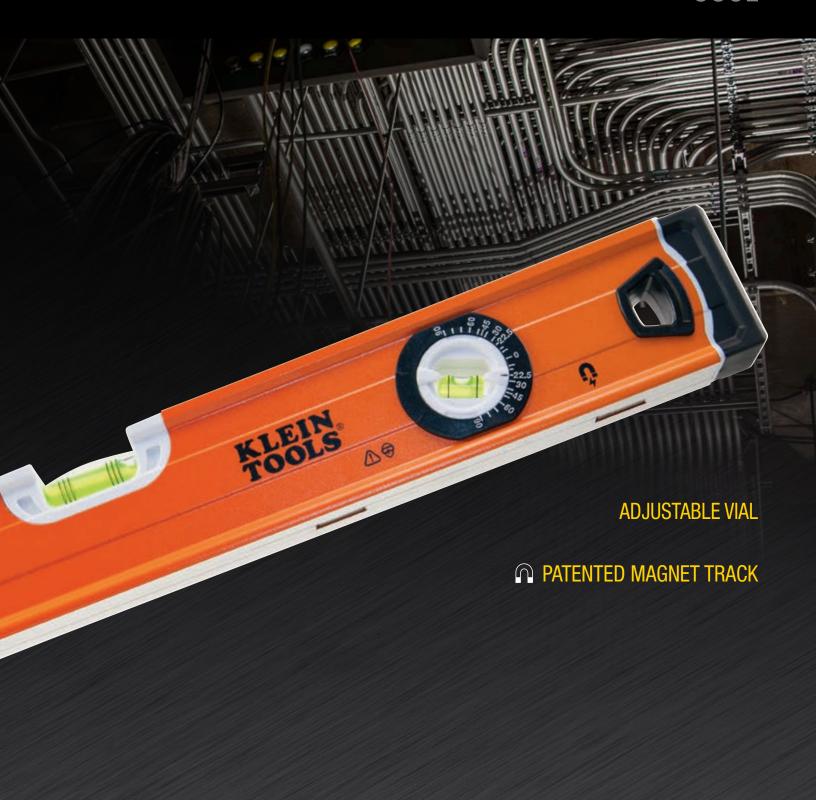

## **24" BUBBLE LEVEL 935L**

Klein Tools' 24" Bubble Level features powerful rare earth magnets on one side and V-groove on the other. This precision machined level is accurate and durable with an orange body for visibility so it won't get lost on conduit.

While working on walls, protrusions on rubber end caps help prevent movement

| Cat. No. | UPC 0-92644+ | Description      | Vials               | Length      | Weight          |
|----------|--------------|------------------|---------------------|-------------|-----------------|
| 935L     | 69217-8      | 24" Bubble Level | Adjustable, 0°, 90° | 24" (61 cm) | 1.9 lb (.87 kg) |