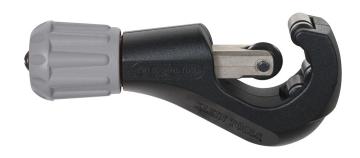

The Klein Tools Electrician's Conduit Scoring Tool is easy-to-use and features a patented scoring wheel that eliminated spiraling and allows for clean conduit snaps for 1-Inch conduit. Compact, enclosed design for use on job sites. Four roller tracks specifically designed for professional use.

## **Specifications**

| Cutting Capacity: Scores 1/2", 3/4" and 1" (13 cm, 1.9 cm and 2.5 cm) EMT Conduit  Overall Length: 6" (15.2 cm) |
|-----------------------------------------------------------------------------------------------------------------|
|-----------------------------------------------------------------------------------------------------------------|