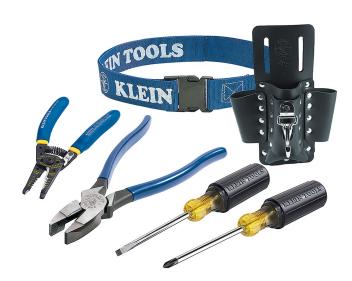

This tool kit is designed to allow electricians to efficiently handle a majority of their daily projects. The six-piece trim-out set is a portable solution for users who do not need a full range of tools for a particular job. It also is useful for apprentice electricians who are building their tool sets with core tools.

## **Specifications**

| Type:             | Trim-Out Tool Kit | Application: | Electrical                                                                                                                                                                              |
|-------------------|-------------------|--------------|-----------------------------------------------------------------------------------------------------------------------------------------------------------------------------------------|
| Number of Pieces: | 6                 | Included:    | #2 Phillips Screwdriver (Cat No 603-4), 1/4" (6.35 mm) (Cat No 605-4), Wire Stripper (Cat No 11055), Heavy Duty Pliers (Cat No D2000-9NE), Belt (Cat No 5204), Tool Pouch (Cat No 5119) |
| Weight:           | 2.8 lb (1.3 kg)   |              |                                                                                                                                                                                         |