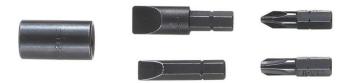

## Screwdriver Bits for Impact Driver Set

This Klein Tools replacement bit set includes four 5/16-Inch drive screwdriver bits. These are replacement bits for the Klein Tools Reversible Impact-Driver, which is great for turning rusted, frozen, or other stubborn screws. The replacement bit sizes are two regular slotted tips and two Phillips-tip bits.

## **Specifications**

| For Use With: | Impact Driver Set (70220)        | Phillips Bits:    | #2 and #4 |
|---------------|----------------------------------|-------------------|-----------|
| Slotted Bits: | 5/16" (0.8 cm) and 1/2" (1.3 cm) | Package Quantity: | 2 Bits    |
| Weight:       | 4 oz (113 g)                     |                   |           |