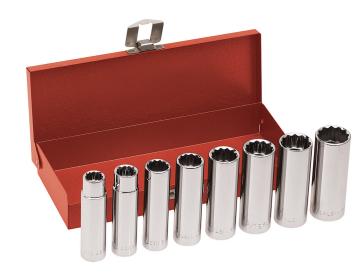

## 1/2-Inch Drive Deep Socket Wrench Set, 8-Piece

8-Piece 1/2-Inch Drive, Deep-Socket Wrench Set. Comes with a red hinged metal box. The set has eight 12-point deep sockets: 1/2-Inch, 9/16-Inch, 5/8-Inch, 11/16-Inch, 3/4-Inch, 13/16-Inch, 7/8-Inch, and 15/16-Inch.

## **Specifications**

| Туре:             | Deep | Special Features: | Long Sockets to Get into Deeper Spaces with Ease         |
|-------------------|------|-------------------|----------------------------------------------------------|
| Drive Size:       | 1/2" | Socket Size:      | 1/2", 9/16", 5/8", 11/16", 3/4", 13/16", 7/8" and 15/16" |
| Number of Points: | 12   | Weight:           | 4.5 lb (2.1 kg)                                          |