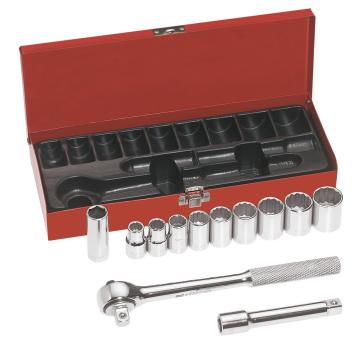

## 1/2-Inch Drive Socket Wrench Set, 12-Piece

This 12-piece Socket Wrench Set includes nine 1/2-Inch drive socket wrenches. Includes 7/16-Inch, 1/2-Inch, 9/16-Inch, 5/8-Inch, 11/16-Inch, 3/4-Inch, 13/16-Inch, 7/8-Inch and 15/16-Inch 12-point sockets plus a 5/8-Inch spark plug socket, one ratchet and a 5-Inch extension. Keep all of pieces together in a compact hinged metal box.