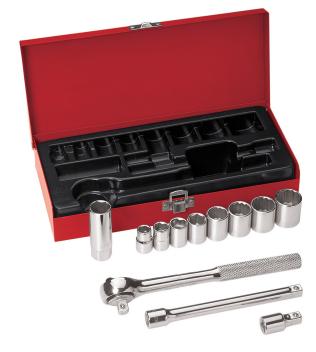

## 3/8-Inch Drive Socket Wrench Set, 12-Piece

This 12-piece Wrench Set includes four 6-point and four 12-point sockets. 6-point socket sizes include 3/8-Inch, 7/16-Inch, 1/2-Inch and 9/16-Inch. The four 12-point sockets span 5/8-Inch, 11/16-Inch, 3/4-Inch and 13/16-Inch sizes. Also, includes a 5/8-Inch spark plug socket, two extensions and a ratchet. Keep all of pieces together in a compact hinged metal box.

## **Specifications**

| Туре:             | 6-Point and 12-Point Socket Set                                                           | Application:      | Turning Fasteners                                                                                               |
|-------------------|-------------------------------------------------------------------------------------------|-------------------|-----------------------------------------------------------------------------------------------------------------|
| Special Features: | Keep All Pieces Together in a Compact<br>Hinged Metal Box                                 | Drive Size:       | 3/8"                                                                                                            |
| Socket Size:      | 6 Point Sockets: 3/8", 7/16" 1/2", 9/16"; 12<br>Point Sockets: 5/8", 11/16", 3/4", 13/16" | Number of Points: | 6 and 12                                                                                                        |
| Number of Pieces: | 12                                                                                        | Included:         | (4) 6-Point Sockets, (4) 12-Point Sockets, (1) Spark Plug Socket, (2) Extensions, (1) Ratchet, Hinged Metal Box |
| Weight:           | 3.6 lb (1.6 kg)                                                                           |                   |                                                                                                                 |