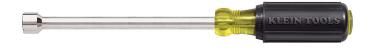

## 5/8" Hollow Shaft Nut Driver 6" Shaft

The full hollow shaft design facilitates work on stacked circuit boards or other long bolt or stud applications. Klein's exclusive cushion-grip handle offers greater torque and outstanding comfort. The patented Tip- Ident® quickly identifies nut driver and size.

## **Specifications**

| Nut Driver Sizes: | 5/8"         | Magnetic:       | No                |
|-------------------|--------------|-----------------|-------------------|
| Shaft Length:     | 6" (15.2 cm) | Insulated:      | No                |
| Color Code:       | Yellow       | Overall Length: | 11.375" (28.9 cm) |
|                   |              |                 |                   |