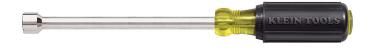

## 11/32-Inch Nut Driver 6-Inch Hollow Shaft

Get to those deeply recessed nuts and bolts with Klein's full hollow shank nut driver. The 6-Inch (152 mm) shaft fits over extra-long long bolts and studs for most applications including stacked circuit boards. The comfortable Cushion-Grip allows for greater torque and enables tool to be used for hours without fatigue.

## **Specifications**

| Application:     | Bolt Applications | Nut Driver Sizes: | 11/32"       |
|------------------|-------------------|-------------------|--------------|
| Magnetic:        | No                | Shaft Length:     | 6" (15.2 cm) |
| Material:        | Steel             | Insulated:        | No           |
| Handle Material: | Rubber            | Color Code:       | Green        |
| Overall Length:  | 9.75" (24.8 cm)   | Weight:           | 4 oz (113 g) |