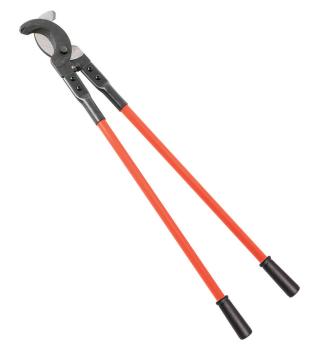

## **Communications Cable Cutter**

Klein Tools' Communcation Cable Cutter is a lightweight, yet efficient shear-type cable cutter. It is designed to cut up to 900-pair soft copper and aluminum cable, and also lead or rubber-covered communcations cable. Forged steel jaws make a clean, even cut for ease in fitting lugs and terminals.

## **Specifications**

| Туре:                       | Cable Cutter                      | Soft Cable Maximum Capacity: | Up to 2-1/4" (5.7 cm) Diameter |
|-----------------------------|-----------------------------------|------------------------------|--------------------------------|
| MCM Cable Maximum Capacity: | 900-Pair Soft Copper and Aluminum | Handle Material:             | Plastic-Dipped                 |
| Insulated:                  | No                                | Replacement Blade:           | 63110                          |
| Overall Length:             | 37" (94 cm)                       | Weight:                      | 8.6 lb (3.9 kg)                |