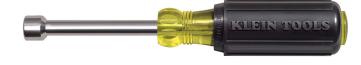

## 7/16-Inch Magnetic Tip Nut Driver 3-Inch Shaft

The full hollow shaft design with Rare Earth magnetic tip facilitates work on hard to reach bolt applications. Klein's exclusive cushion-grip handle offers greater torque and outstanding comfort. The patented Tip-Ident quickly identifies nut driver and size.

## **Specifications**

| Application:     | Bolt Applications | Nut Driver Sizes: | 7/16"        |
|------------------|-------------------|-------------------|--------------|
| Magnetic:        | Yes               | Shaft Length:     | 3" (7.6 cm)  |
| Material:        | Steel             | Insulated:        | No           |
| Handle Material: | Rubber            | Color Code:       | Brown        |
| Overall Length:  | 7.313" (18.6 cm)  | Weight:           | 4 oz (113 g) |