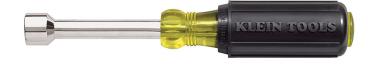

## Nut Driver, 5/8-Inch, 4-Inch Hollow Shaft

Klein has the nut drivers professionals demand to get the job done. The full hollow shaft facilitates work on stacked circuit boards or other long bolt applications. Premium chrome-plated for smooth feel and corrosion resistance. The handle end is color coded for easy identification. The patented Tip-Ident® quickly identifies nut driver and size.