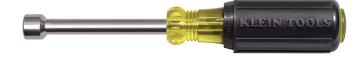

## 3/8-Inch Magnetic Tip Nut Driver

The full hollow shaft design with Rare Earth magnetic tip facilitates work on hard to reach bolt applications. Klein's exclusive cushion-grip handle offers greater torque and outstanding comfort. The patented Tip- Ident® quickly identifies nut driver and size.