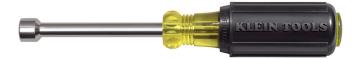

## 11/32-Inch Magnetic Tip Nut Driver, 3-Inch Shaft

Klein has the nut drivers professionals demand to get the job done. The full hollow shaft facilitates work on stacked circuit boards or other long bolt applications. Premium chrome-plated for smooth feel and corrosion resistance. The patented Tip-Ident quickly identifies nut driver and size.

## **Specifications**

| Application:     | Bolt Applications | Nut Driver Sizes: | 11/32"        |
|------------------|-------------------|-------------------|---------------|
| Magnetic:        | Yes               | Shaft Length:     | 3" (7.6 cm)   |
| Material:        | Steel             | Insulated:        | No            |
| Handle Material: | Rubber            | Color Code:       | Green         |
| Overall Length:  | 6.75" (17.2 cm)   | Weight:           | 3.2 oz (91 g) |