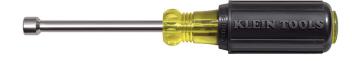

## 1/4" Magnetic Tip Nut Driver 3" Shaft

The full hollow shaft design with Rare Earth magnetic tip facilitates work on hard to reach bolt applications. Klein's exclusive cushion-grip handle offers greater torque and outstanding comfort. The patented Tip- Ident® quickly identifies nut driver and size.