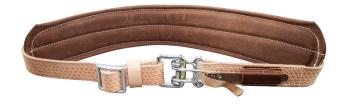

## Padded Leather Quick-Release Belt, Medium

Klein's Padded Leather Belt combines comfort and safety. The quick-release buckle lets you immediately disengage the belt if needed. A thick leather belt pad provides a nice cushion for the back when you're on your feet for prolonged periods. One-way release snaps keep the pad in place. Made of heavy-duty leather for long life.