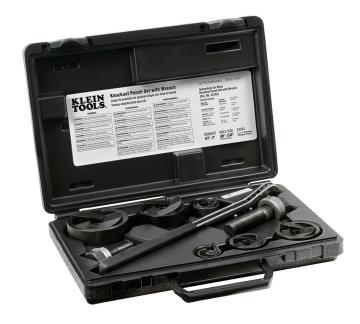

## Knockout Punch Set with Wrench

The Klein Knockout Punch Set comes with everything you need to make holes for conduit. The kit punches holes cleanly and accurately with a cutting capacity of 10 gauge mild steel, aluminum, fiberglass and plastic. It also splits slugs for easy removal.

## **Specifications**

| Туре:     | Knockout Punch with Wrench                                                                                    | Special Features: | Cutting Capacity 10 gauge Mild Steel; Also<br>Cuts Aluminum, Fiberglass and Plastic |
|-----------|---------------------------------------------------------------------------------------------------------------|-------------------|-------------------------------------------------------------------------------------|
| Included: | Kit Includes Six Different Size Knockout<br>Punches and Dies, Two Draw Studs and<br>Ratcheting Box End Wrench | Weight:           | 9.0 lb (4.1 kg)                                                                     |