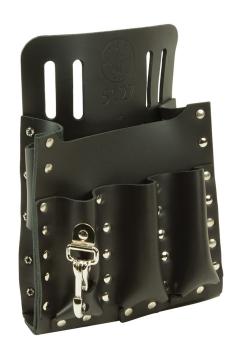

## 6-Pocket Tool Pouch

This Klein Tools 6-Pocket Leather Tool Pouch features rivet reinforcement to promote longer life. In addition to the 6 pockets, the pouch has a knife snap holder. The pouch is designed to conveniently attach to a belt for ready access to items.