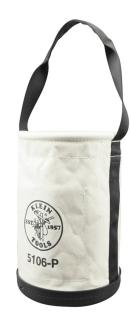

## Straight-Wall Bucket Inside Pockets

Transfer your tools safely and securely with this straight-wall lineman bucket. Made of heavy-duty canvas for long life. The bucket features two interior pockets to help keep your tools organized.

## **Specifications**

| Diameter:        | 9" (22.9 cm)    | Material:         | No. 6 Canvas                           |
|------------------|-----------------|-------------------|----------------------------------------|
| Color:           | Off-White       | Special Features: | Two 7" (17.8 cm) Square Inside Pockets |
| Handle Material: | Webbing         | Overall Height:   | 14" (35.6 cm)                          |
| Weight:          | 1.6 lb (0.7 kg) |                   |                                        |