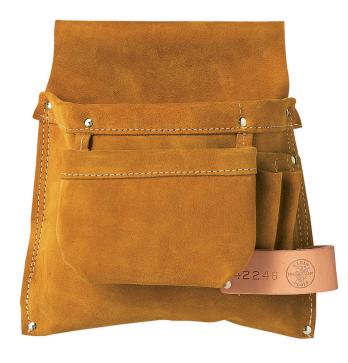

## Left-Hand Nail and Tool Pouch

Keep track of your nails and screws in this durable leather tool pouch. Great for construction workers, carpenters and other professionals. Tunnel loop fits any belt up to 3-Inch (7.6 cm) wide. Durably constructed for long life.

## **Specifications**

| Number of Pockets: | 4                 | Special Features: | Left Hand Heavy Hammer Loop |
|--------------------|-------------------|-------------------|-----------------------------|
| Material:          | Leather           | Belt Connection:  | Tunnel                      |
| Belt Width:        | Up to 3" (7.6 cm) | Overall Length:   | 11.25" (28.6 cm)            |
| Overall Width:     | 2" (5.1 cm)       | Overall Height:   | 10.5" (26.7 cm)             |
| Weight:            | 11.5 oz (327 g)   |                   |                             |