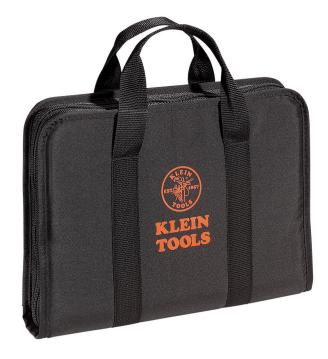

## Case for Screwdriver Kit, Cat. No. 33528

Case features custom fitted pockets for Insulated Screwdriver Kit (Cat. No. 33528). This highly durable, black nylon case is designed for convenience. Features zip closure and polypropylene handles.