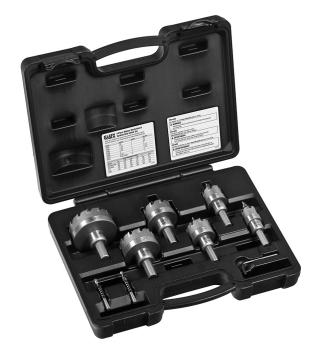

## Hole Saw Kit, Master Electrician Hole Cutter, 8-Piece

This hole cutter kit cuts quick, precise holes in a variety of materials. Includes six commonly used size plus two extra pilot bits. Integrated flange prevents the operator from drilling beyond the sheet metal. Split point pilot drill bit prevents bit walking.

## **Specifications**

Weight:

| Туре:             | Carbide Hole Cutter                                                                                                                  | Application: | Cut Quick, Precise Holes in Stainless Steel,<br>Mild Steel, Iron, Copper and Brass Sheet up<br>to 3/16" (0.5 cm) Thick    |
|-------------------|--------------------------------------------------------------------------------------------------------------------------------------|--------------|---------------------------------------------------------------------------------------------------------------------------|
| Special Features: | Split Point Pilot Drill Bit to Prevent Bit<br>Walking; Integrated Flange to Prevent the<br>Operator from Drilling Beyond Sheet Metal | Included:    | Sizes: 7/8" (2.2 cm), 1-1/8" (2.9 cm), 1-3/8" (3.5 cm), 1-3/4" (4.4 cm), 2" (5.1 cm), 2-1/2" (6.4 cm), 2 Extra Pilot Bits |