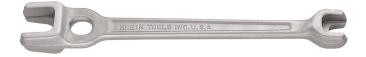

## Bell System Type Wrench

The Klein Tools Bell System Type Wrench is similar to a standard lineman's wrench, but it's designed for telecom and datacom work applications. Its openings are sized to NEMA hardware specifications. It's also forged and heat-treated for long life.

## **Specifications**

| Туре:       | Bell System     | Application:    | Bell System Type    |
|-------------|-----------------|-----------------|---------------------|
| Color:      | Silver          | Large Size:     | 1-1/16" and 1-3/16" |
| Small Size: | 11/16" and 7/8" | Overall Length: | 13" (33 cm)         |
| Weight:     | 1.8 lb (0.8 kg) |                 |                     |