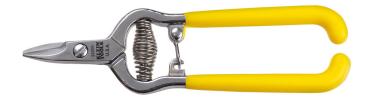

## High-Leverage Kevlar® Snip

This High-Leverage Snip cuts Kevlar®, cordage, fabric and wire. It's spring loaded for less effort. One of the blades is serrated for non-slip cutting.

## **Specifications**

| Special Features: | Closure Lock, Serrated Blade, Spring-<br>Loaded | Application:    | Fiberoptic (Cutting Kevlar® Insulation) |
|-------------------|-------------------------------------------------|-----------------|-----------------------------------------|
| Material:         | Steel                                           | Blade Finish:   | Nickel-chrome Plating                   |
| Cutting Length:   | 0.625" (1.6 cm)                                 | Overall Length: | 6.5" (16.5 cm)                          |
| Weight:           | 4.5 oz (127 g)                                  |                 |                                         |