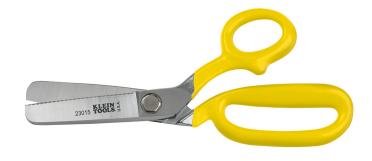

## Single Serrated Blade Blunt Shear

Klein Tools Single-serrated Blade Blunt Shear (Cat. No. 23015) has a serrated blade for non-slip cutting action. Designed to cut belting, abrasive belting, heavy fabric, leather, upholstery and heavy carpet.