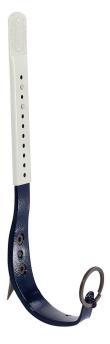

## Pole Climbers 1-1/2-Inch Gaffs 17-Inch Length

Klein's Pole Climber set includes the pads, steel sleeves, leg irons, gaffs, split rings and nylon calf and ankle straps. The secure sleeve and leg iron connections are adjustable. Contoured leg irons help position gaffs securely and comfortably. The replaceable gaffs firmly attach to the leg iron with a center pin and two TORX® screws. High-grade leather climber pads are cushioned for maximum comfort.

## **Specifications**

| Application: | Pole and Tree Climbing | Material:          | Steel                        |
|--------------|------------------------|--------------------|------------------------------|
| Color:       | Black                  | Adjustable Length: | 17" to 21" (43.2 to 53.3 cm) |
| Weight:      | 4.3 lb (1.9 kg)        |                    |                              |