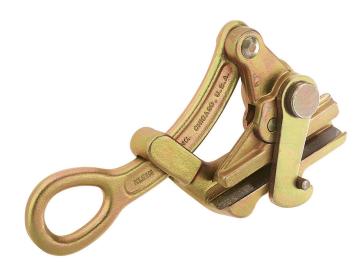

## Knurled Parallel Jaw Grip 4-3/8-Inch Length

Longer knurled jaws achieve a firm hold, reducing possibility of slippage and damage to cable. Design includes a latch, plus a large-diameter eye that accommodates large hooks on hoists, winches and tackle blocks. When latch is closed, it helps maintain cable position in grip jaws.